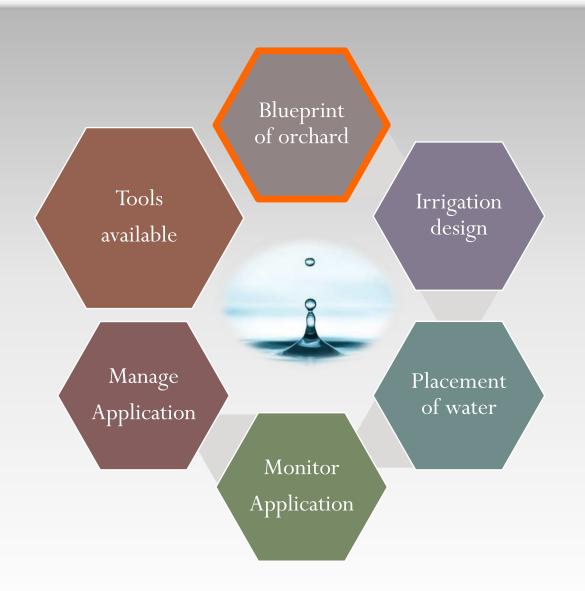

# "Basic Principles for effective irrigation management"







#### WHY





















## **Blueprint of Orchard**













## Irrigation design



Acknowledge: Agrimotion Soil Classification division Rainbird Netafim









































## **Monitor of Application**







#### **Monitor of Application**





Field observation

Flow meter















## **Manage Application**





## **Manage Application**

**b** Be Pro Active

- Set certain flags
- Train your staff
- Adjust











#### **Tools Available**

















#### **Summary**

- **⁵** Soil
- Infrastructure
- \* Roots

**Monitor** — Flow meters / Weather predictions / field observations





#### Questions

For any questions or comments contact

Coenraad Fraenkel

coenraadf@cri.co.za

0799134755