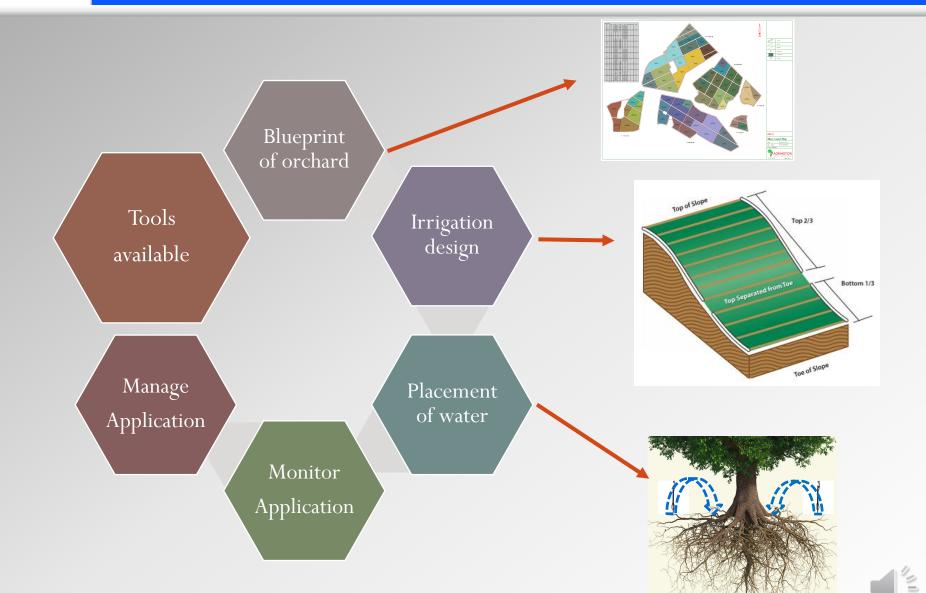

## **Blueprint of Orchard**

## Irrigation design

Acknowledge: Agrimotion Soil Classification division Rainbird Netafim

## **Monitor of Application**

## **Manage Application**

#### **Tools Available**