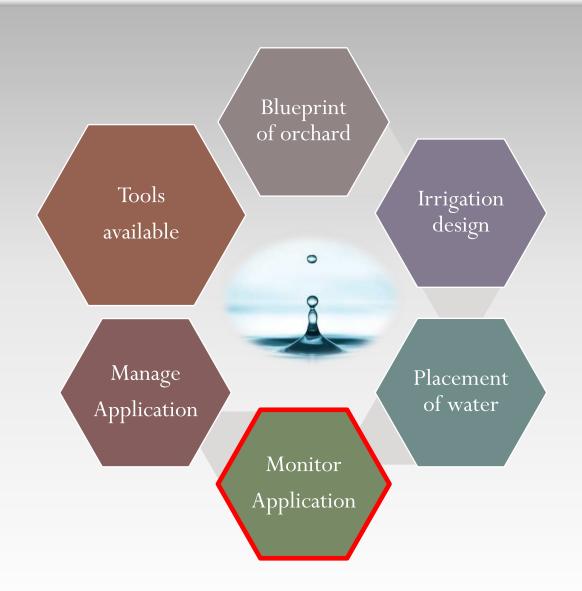

#### **Summary**

- **⁵** Soil
- Infrastructure
- \* Roots

**Monitor** — Flow meters / Weather predictions / field observations