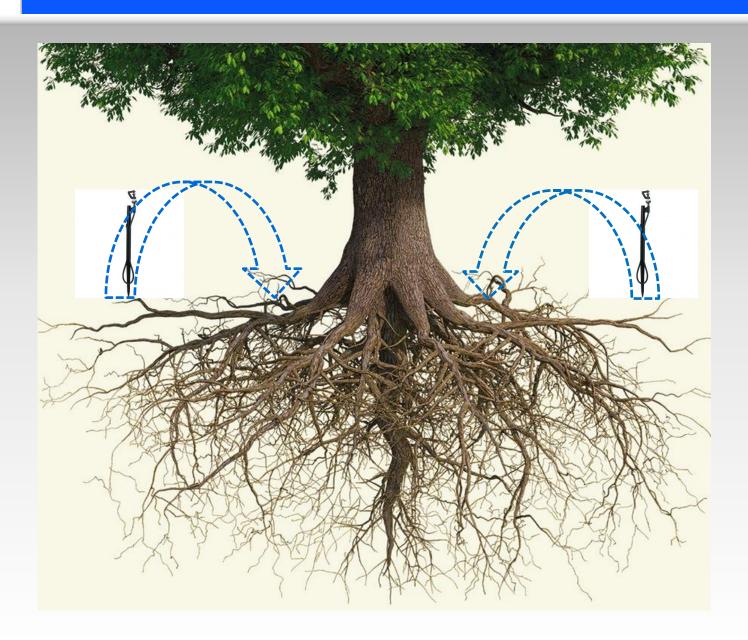

# "Basic Principles for effective irrigation management"







#### WHY





















## **Blueprint of Orchard**













## Irrigation design



Acknowledge: Agrimotion Soil Classification division Rainbird Netafim









































## **Monitor of Application**







#### **Monitor of Application**





Field observation

Flow meter















## **Manage Application**





## **Manage Application**

**b** Be Pro Active

- Set certain flags
- Train your staff
- Adjust











#### **Tools Available**

















#### **Summary**

- **⁵** Soil
- Infrastructure
- \* Roots

**Monitor** — Flow meters / Weather predictions / field observations





#### Questions

For any questions or comments contact

Coenraad Fraenkel

coenraadf@cri.co.za

0799134755